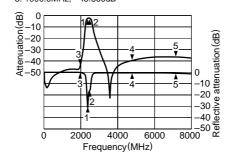

#### Bluetooth DEA322448BT-2005

1: 2400.0MHz, -2.2746dB 4: 4800.0MHz, -39.798dB 2: 2497.0MHz, -2.1410dB 5: 7200.0MHz, -36.603dB 3: 1990.0MHz, -43.860dB

#### Bluetooth DEA322448BT-2009

1: 2400.0MHz, -1.5937dB 4: 2170.0MHz, -23.052dB 2: 2497.0MHz, -1.3768dB 5: 4800.0MHz, -36.765dB 3: 1990.0MHz, -42.383dB