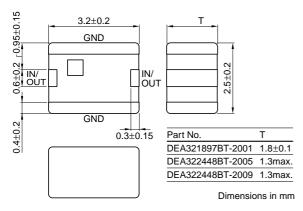

# SHAPES AND DIMENSIONS DEA321897BT-2001/DEA322448BT-2005/DEA322448BT-2009

#### RECOMMENDED PC BOARD PATTERN

Dimensions in mm

#### APPLICATIONS/TYPICAL ELECTRICAL CHARACTERISTICS

| Part No.         | Applications | Center frequency fo(MHz) | Bandpass width (MHz) | Insertion loss (dB)max. | Attenuation (dB)min. |
|------------------|--------------|--------------------------|----------------------|-------------------------|----------------------|
| DEA321897BT-2001 | DCS/PCS      | 1897                     | 185                  | 2.5                     | 30[at 2fo]           |
| DEA322448BT-2005 | Bluetooth    | 2448                     | 97                   | 2.8                     | 30[at 2fo]           |
| DEA322448BT-2009 | Bluetooth    | 2448                     | 97                   | 2.2                     | 30[at 2fo]           |