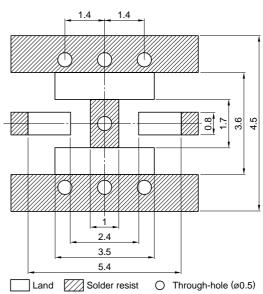

# **RF Components**

# Band Pass Filters Shielded

# **DEA-B Series**

#### **FEATURES**

- · Compact, low profile, and light weight.
- · Low insertion loss, high attenuation.
- · Shielded type.

### **TEMPERATURE RANGES**

| Operating | -40 to +85°C |  |
|-----------|--------------|--|
| Storage   | −40 to +85°C |  |

# SHAPES AND DIMENSIONS DEA321897BT-2001/DEA322448BT-2005/DEA322448BT-2009



#### RECOMMENDED PC BOARD PATTERN





Dimensions in mm

#### APPLICATIONS/TYPICAL ELECTRICAL CHARACTERISTICS

| Part No.         | Applications | Center frequency fo(MHz) | Bandpass width (MHz) | Insertion loss (dB)max. | Attenuation (dB)min. |
|------------------|--------------|--------------------------|----------------------|-------------------------|----------------------|
| DEA321897BT-2001 | DCS/PCS      | 1897                     | 185                  | 2.5                     | 30[at 2fo]           |
| DEA322448BT-2005 | Bluetooth    | 2448                     | 97                   | 2.8                     | 30[at 2fo]           |
| DEA322448BT-2009 | Bluetooth    | 2448                     | 97                   | 2.2                     | 30[at 2fo]           |

<sup>•</sup> Company and product names mentioned