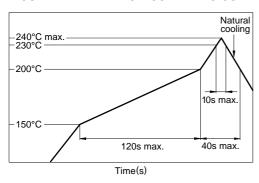

2448                     | 97                   | 2.2                     | 30[at 2fo]           |

<sup>•</sup> Company and product names mentioned are registered trademarks.

# TYPICAL ELECTRICAL CHARACTERISTICS

### DCS/PCS DEA321897BT-2001

#### 1: 1190.0MHz, -35.260dB 4: 1990.0MHz, -2.0348dB 2: 1590.0MHz, -19.240dB 5: 2410.0MHz, -38.205dB 3: 1805.0MHz, -1.9384dB



#### Bluetooth DEA322448BT-2005

1: 2400.0MHz, -2.2746dB 4: 4800.0MHz, -39.798dB 2: 2497.0MHz, -2.1410dB 5: 7200.0MHz, -36.603dB 3: 1990.0MHz, -43.860dB



#### Bluetooth DEA322448BT-2009

1: 2400.0MHz, -1.5937dB 4: 2170.0MHz, -23.052dB 2: 2497.0MHz, -1.3768dB 5: 4800.0MHz, -36.765dB 3: 1990.0MHz, -42.383dB



# **RF Components**

# **DEA-B Series**

Band Pass Filters Shielded

#### RECOMMENDED REFLOW SOLDERING CONDITIONS



# APPLICATION EXAMPLE CONSTRUCTION OF BLUETOOTH