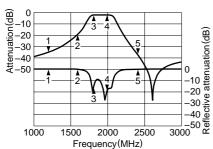

# TYPICAL ELECTRICAL CHARACTERISTICS

### DCS/PCS DEA321897BT-2001

#### 1: 1190.0MHz, -35.260dB 4: 1990.0MHz, -2.0348dB 2: 1590.0MHz, -19.240dB 5: 2410.0MHz, -38.205dB 3: 1805.0MHz, -1.9384dB