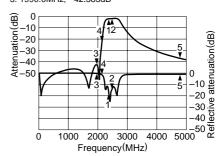

#### 1: 1190.0MHz, -35.260dB 4: 1990.0MHz, -2.0348dB 2: 1590.0MHz, -19.240dB 5: 2410.0MHz, -38.205dB 3: 1805.0MHz, -1.9384dB