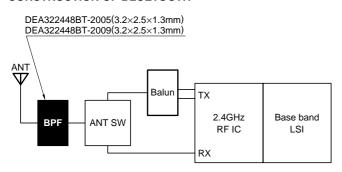

.2                     | 30[at 2fo]           |

<sup>•</sup> Company and product names mentioned are registered trademarks.

# TYPICAL ELECTRICAL CHARACTERISTICS

### DCS/PCS DEA321897BT-2001

#### 1: 1190.0MHz, -35.260dB 4: 1990.0MHz, -2.0348dB 2: 1590.0MHz, -19.240dB 5: 2410.0MHz, -38.205dB 3: 1805.0MHz, -1.9384dB



#### Bluetooth DEA322448BT-2005

1: 2400.0MHz, -2.2746dB 4: 4800.0MHz, -39.798dB 2: 2497.0MHz, -2.1410dB 5: 7200.0MHz, -36.603dB 3: 1990.0MHz, -43.860dB



#### Bluetooth DEA322448BT-2009

1: 2400.0MHz, -1.5937dB 4: 2170.0MHz, -23.052dB 2: 2497.0MHz, -1.3768dB 5: 4800.0MHz, -36.765dB 3: 1990.0MHz, -42.383dB



# **RF Components**

# **DEA-B Series**

Band Pass Filters Shielded

#### RECOMMENDED REFLOW SOLDERING CONDITIONS



# APPLICATION EXAMPLE CONSTRUCTION OF BLUETOOTH