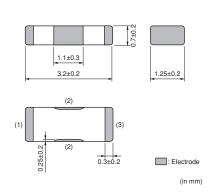

Noise Suppression Products/EMI Suppression Filters > EMIFIL® (Capacitor type) > Single Circuit Type for Large Current

20

60

80

100 L 0.1

Packaging Code

L

R

Insertion Loss (dB) 40

Insertion Loss Characteristics (Main Items)

10

Packaging

180mm Embossed Tape

Bulk(Bag)

Frequency (MHz)

100

Data Sheet

# EMIFIL<sup>®</sup> (Capacitor type) Single Circuit Type for Large Current NFM3DP Series (1205 Size)

#### Dimensions



### Equivalent Circuit



#### ■ Rated Value (□: packaging code)

| Part Number    | Capacitance  | Rated Current | Rated Voltage | Insulation Resistance (min.) | Operating<br>Temperature Range |
|----------------|--------------|---------------|---------------|------------------------------|--------------------------------|
| NFM3DPC223R1H3 | 0.022µF ±20% | 2A            | 50Vdc         | 1000M ohm                    | -55 to +125°C                  |

Number of Circuit: 1

Continued on the following page. |

500 - 500

3000

1000

Minimum Quantity

4000

500

This data sheet is applied for CHIP EMIFIL® used for General Electronics equipment for your design.

#### /Note:

1. This datasheet is downloaded from the website of Murata Manufacturing co., ltd. Therefore, it's specifications are