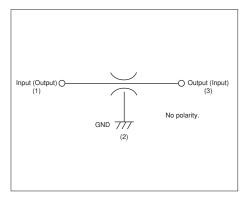

### Equivalent Circuit

Number of Circuit: 1

Continued on the following page. |

500 - 500

3000

1000

Minimum Quantity

4000

500